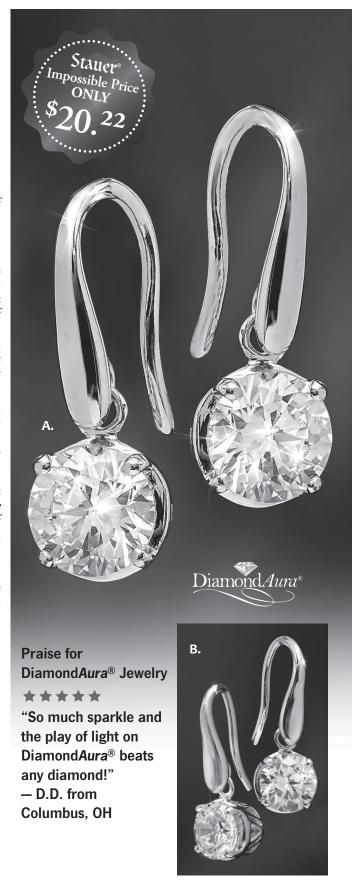

they don't, simply return them for a refund of the item price.

We're here for you. No need to drive anywhere or even navigate the web. Just give us a call, and leave the sparkle up to us. Act quickly! These earnings were one of last year's best sellers. You don't want to miss out on this deal!

#### Jewelry Specifications:

- The Ultimate Diamond Alternative<sup>®</sup>, Diamond *Aura*<sup>®</sup>
- Yellow gold- or rhodium-finished .925 sterling silver settings

#### **Sparkle Fusion Earrings**

- **A.** Yellow Gold-Finished Sterling Silver (1 ctw) **\$199 \$20.22\* + S&P** *Save* **\$178.78**
- **B.** Rhodium-Finished Sterling Silver (1 ctw) \$199-\$20.22\* + \$&P Save \$178.78

\*Special price only for customers using the offer code.

1-800-333-2045

Your Insider Offer Code: SFE188-03



Stauer, 14101 Southcross Drive W., Ste 155, Dept. SFE188-03, Burnsville, MN 55337 www.stauer.com

# **WEEKDAY** mornings

Movies N = New Episode

|                  |               | 6 AM                             | 6:30                 | 7 AM                                               | 7:30                           | 8 AM                        | 8:30            | 9 AM                         | 9:30           | 10 AM                   | 10:30                   | 11 AM                     | 11:30                                            | 12 PM                                            |
|------------------|---------------|----------------------------------|----------------------|----------------------------------------------------|--------------------------------|-------------